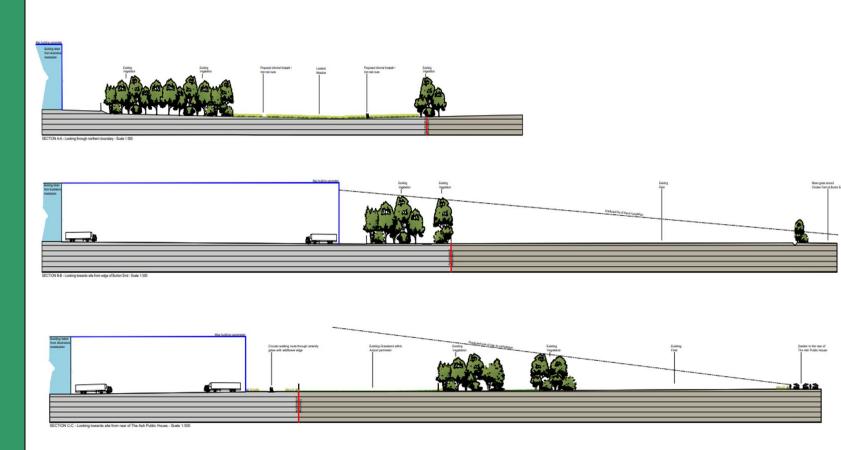

#### X Section Views from Northern Boundary, edge Burton End Chicken Farm & Ash PH Garden

#### Looking East from Round Coppice Rd Looking South & East from Bury Lodge View through First Avenue

ECTION F-F - Looking east from Bury Lodge - Scale 1:500

SECTION G-G Through First Avenue - Scale 1:500