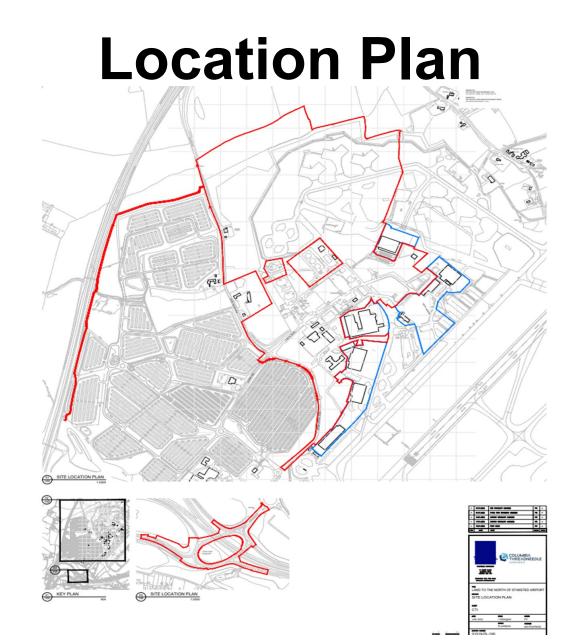

#### Planning Committee 25<sup>th</sup> January 2023

Page 1



#### UTT/22/0434/OP

#### Land North Of Stansted Airport



## Location of Site in Context









## **Demolition Plan** 0 0 27 D R -164



#### **Proposed Parameters Plan**





## Proposed Height Parameters Plan





#### **Illustrative Masterplans**





# Illustrative Landscape Plan





## CGI Image of First Avenue



#### X Section Views from Northern Boundary, edge Burton End Chicken Farm & Ash PH Garden





#### Looking East from Round Coppice Rd Looking South & East from Bury Lodge View through First Avenue











ECTION F-F - Looking east from Bury Lodge - Scale 1:500

SECTION G-G Through First Avenue - Scale 1:500



## **Proposed Sub-Station**











Section C - C



#### **Sub-Station Layout**



Page 14



#### **Round Coppice Road**





#### **Transport Upgrades**

Overview of the on-site and offsite works required as part of the transport upgrades.

As par