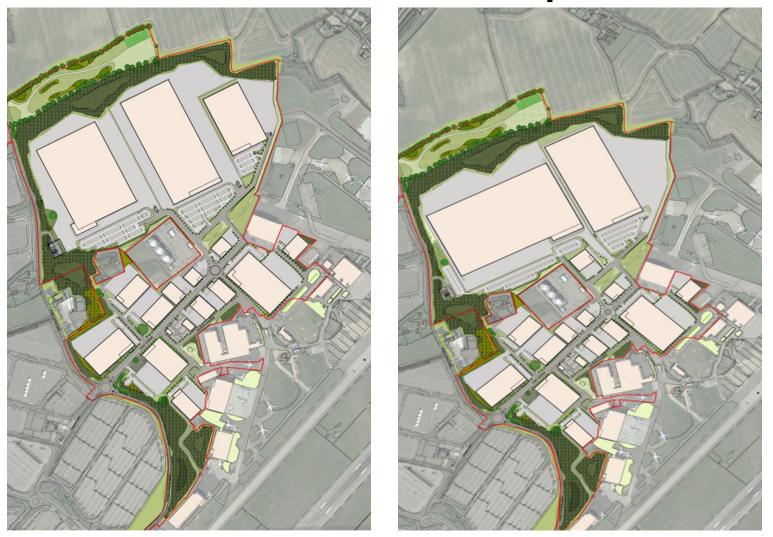

#### Planning Committee 25<sup>th</sup> January 2023

Page 1



#### UTT/22/0434/OP

#### Land North Of Stansted Airport



## Location of Site in Context









## **Demolition Plan** 0 0 27 D R -164



#### **Proposed Parameters Plan**





## Proposed Height Parameters Plan





#### **Illustrative Masterplans**





# Illustrative Landscape Plan





## CGI Image of First Avenue



#### X Section Views from Northern Boundary, edge Burton End Chicken Farm & Ash PH Garden





#### Looking East from Round Coppice Rd Looking South & East from Bury Lodge View through First Avenue











ECTION F-F - Looking east from Bury Lodge - Scale 1:500

SECTION G-G Through First Avenue - Scale 1:500



## **Proposed Sub-Station**











Section C - C



#### **Sub-Station Layout**



Page 14



#### **Round Coppice Road**





#### **Transport Upgrades**

Overview of the on-site and offsite works required as part of the transport upgrades.

As part of the second stage of infrastructure works, transport upgrades will be taking place <u>both</u> on-site and off-site at London Stansted.





#### First Aven