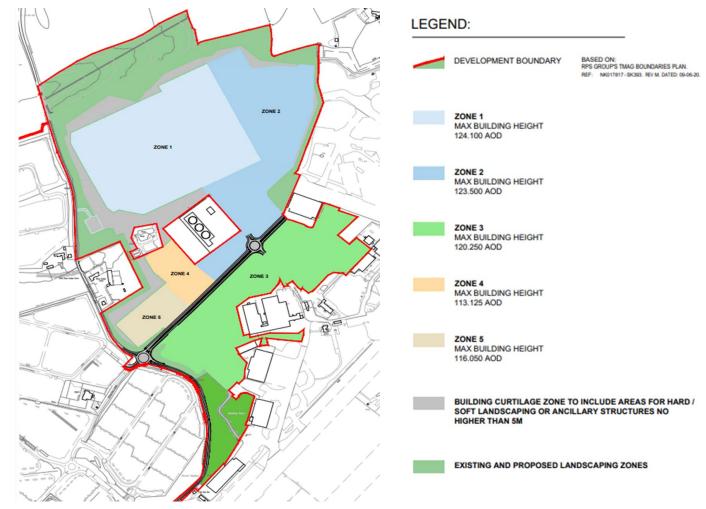

#### Planning Committee 25<sup>th</sup> January 2023

Page 1



#### UTT/22/0434/OP

#### Land North Of Stansted Airport



## Location of Site in Context









## **Demolition Plan** 0 0 27 D R -164



#### **Proposed Parameters Plan**





## Proposed Height Parameters Plan





#### **Illustrative Masterplans**





# Illustrative Landscape Plan





## CGI Image of First Avenue



#### X Section Views from Northern Boundary, edge Burton End Chicken Farm & Ash PH Garden





#### Looking East from Round Coppice Rd Looking South & East from Bury Lodge View through First Avenue











ECTION F-F - Looking east from Bury Lodge - Scale 1:500

SECTION G-G Through First Avenue - Scale 1:500



## **Proposed Sub-Station**











Section C - C



#### **Sub-Station Layout**



Page 14



#### **Round Coppice Road**





#### **Transport Upgrades**

Overview of the on-site and offsite works required as part of the transport upgrades.

As part of the second stage of infrastructure works, transport upgrades will be taking place <u>both</u> on-site and off-site a