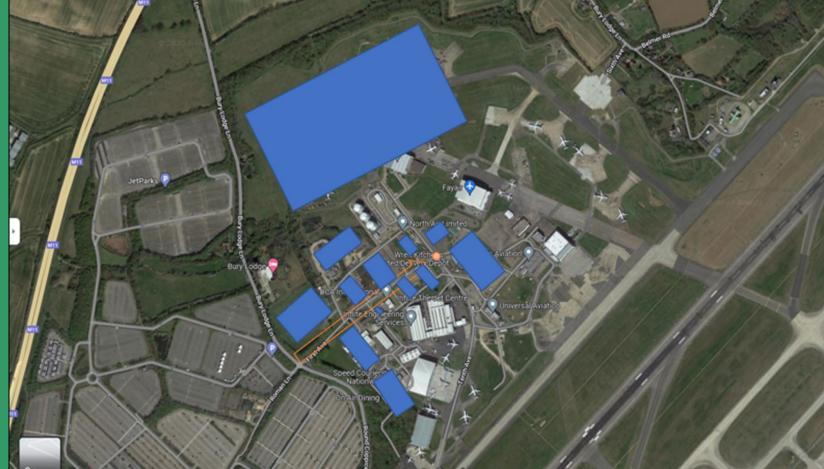

en Farm & Ash PH Garden





#### Looking East from Round Coppice Rd Looking South & East from Bury Lodge View through First Avenue











ECTION F-F - Looking east from Bury Lodge - Scale 1:500

SECTION G-G Through First Avenue - Scale 1:500



## **Proposed Sub-Station**











Section C - C



#### **Sub-Station Layout**



Page 14



#### **Round Coppice Road**





#### **Transport Upgrades**

Overview of the on-site and offsite works required as part of the transport upgrades.

As part of the second stage of infrastructure works, transport upgrades will be taking place <u>both</u> on-site and off-site at London Stansted.





#### First Avenue Amendments





#### First Avenue Layout





# M11/A120 Priory Wood



Page 19





# Indicative overlay of illustrative built form