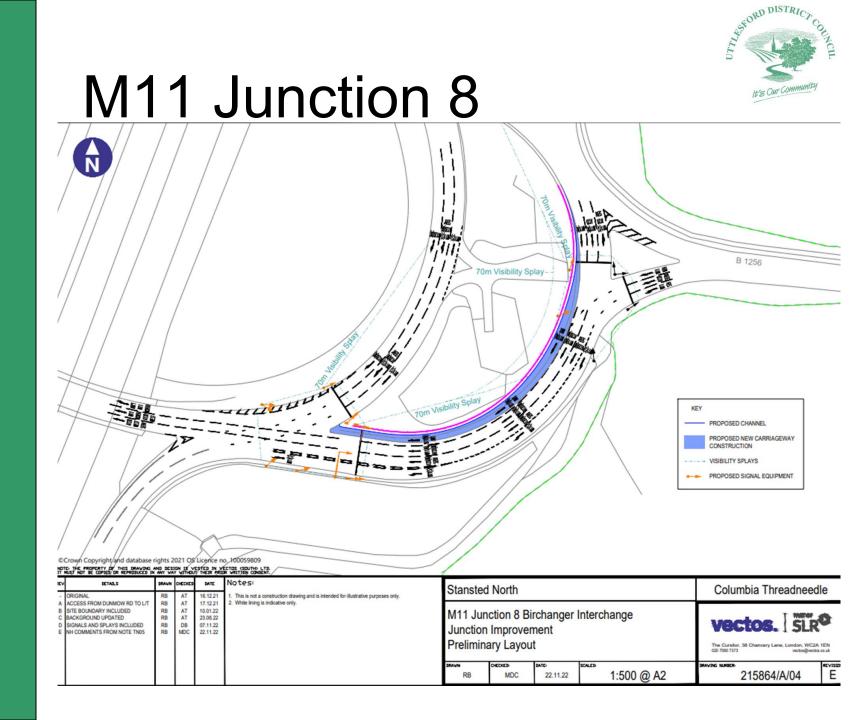

#### **Transport Upgrades**

Overview of the on-site and offsite works required as part of the transport upgrades.

As part of the second stage of infrastructure works, transport upgrades will be taking place <u>both</u> on-site and off-site at London Stansted.