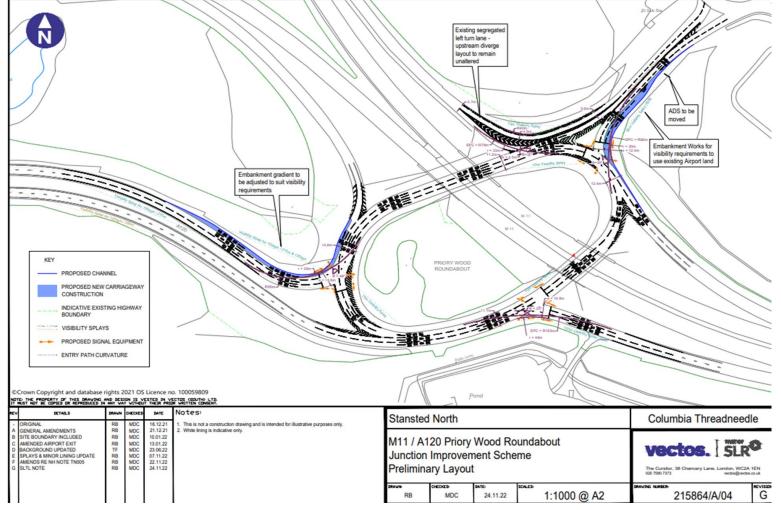

## X Section Views from Northern Boundary, edge Burton End Chicken Farm & Ash PH Garden





#### Looking East from Round Coppice Rd Looking South & East from Bury Lodge View through First Avenue











ECTION F-F - Looking east from Bury Lodge - Scale 1:500

SECTION G-G Through First Avenue - Scale 1:500



## **Proposed Sub-Station**











Section C - C



#### **Sub-Station Layout**



Page 14



#### **Round Coppice Road**





#### **Transport Upgrades**

Overview of the on-site and offsite works required as part of the transport upgrades.

As part of the second stage of infrastructure works, transport upgrades will be taking place <u>both</u> on-site and off-site at London Stansted.





#### First Avenue Amendments





#### First Avenue Layout





# M11/A120 Priory Wood



Page 19





# Indicative overlay of illustrative built form