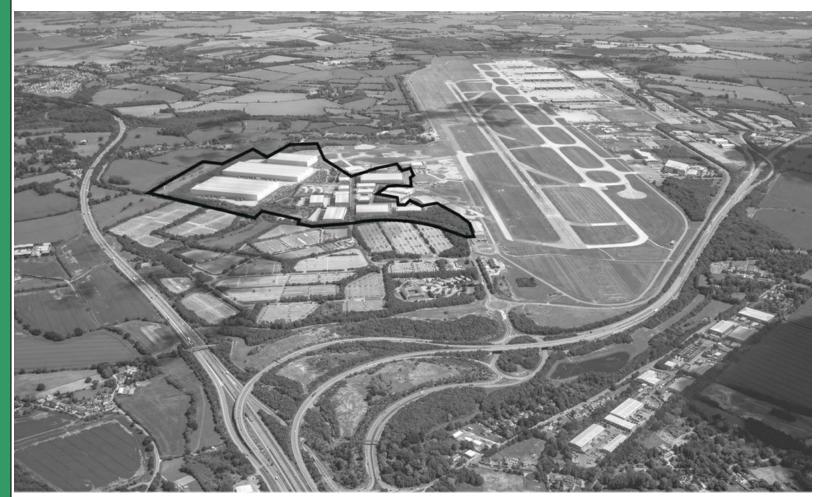

#### Planning Committee 25<sup>th</sup> January 2023

Page 1



#### UTT/22/0434/OP

#### Land North Of Stansted Airport



## Location of Site in Context









## **Demolition Plan** 0 0 27 D R -164



#### **Proposed Parameters Plan**





## Proposed Height Parameters Plan





#### **Illustrative Masterplans**





# Illustrative Landscape Plan





## CGI Image of First Avenue



#### X Section Views from Northern Boundary, edge Burton End Chicken Farm & Ash PH Garden





#### Looking East from Round Coppice Rd Looking South & East from Bury Lodge View through First Avenue











ECTION F-F - Looking east from Bury Lodge - Scale 1:500

SECTION G-G Through First Avenue - Scale 1:500



## **Proposed Sub-Station**











Section C - C



#### **Sub-Station Layout**



Page 14



#### **Round Coppice Road**





#### **Transport Upgrades**

Overview of the on-site and offsite works required as part of the transport upgrades.

As