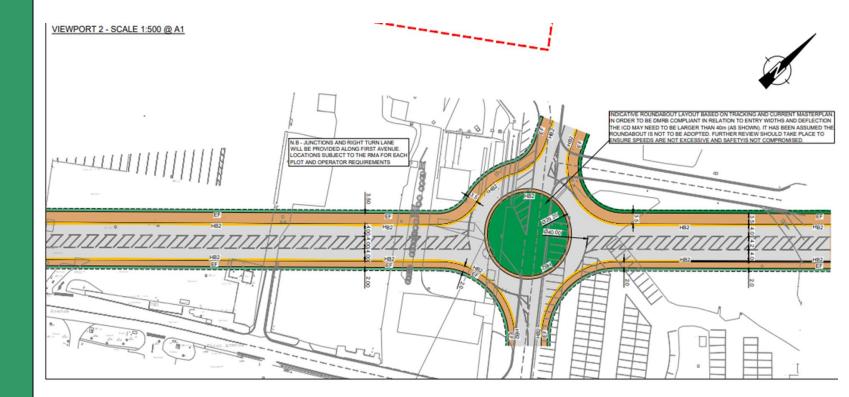

Image of First Avenue



#### X Section Views from Northern Boundary, edge Burton End Chicken Farm & Ash PH Garden





#### Looking East from Round Coppice Rd Looking South & East from Bury Lodge View through First Avenue











ECTION F-F - Looking east from Bury Lodge - Scale 1:500

SECTION G-G Through First Avenue - Scale 1:500



## **Proposed Sub-Station**











Section C - C



#### **Sub-Station Layout**



Page 14



#### **Round Coppice Road**





#### **Transport Upgrades**

Overview of the on-site and offsite works required as part of the transport upgrades.

As part of the second stage of infrastructure works, transport upgrades will be taking place <u>both</u> on-site and off-site at London Stansted.





#### First Avenue Amendments





#### First Avenue Layout





# M11/A120 Priory Wood



Page 19





# Indicative overlay of illustrative built form