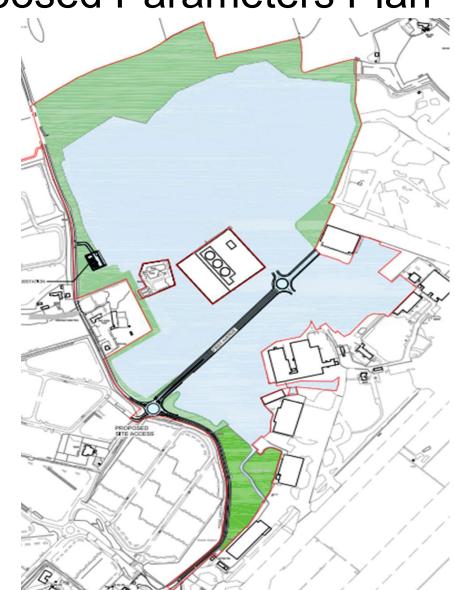

#### Planning Committee 25<sup>th</sup> January 2023

Page 1



#### UTT/22/0434/OP

#### Land North Of Stansted Airport



## Location of Site in Context









## **Demolition Plan** 0 0 27 D R -164



#### **Proposed Parameters Plan**





## Proposed Height Parameters Plan





#### **Illustrative Masterplans**





# Illustrative Landscape Plan





## CGI Image of First Avenue



#### X Section Views from Northern Boundary, edge Burton End Chicken Farm & Ash PH Garden





#### Looking East from Round Coppice Rd Looking South & East from Bury Lodge View through First Avenue











ECTION F-F - Looking east from Bury Lodge - Scale 1:500

SECTION G-G Through First Avenue - Scale 1:500



## **Proposed Sub-Station**











Section C - C



#### **Sub-Station Layout**



Page 14



#### **Round Coppice Road**





#### **Transport Upgrades**

Overview of the on-site and offsite works required as part of the transport upgrades.

As part of the second stage of infrastructure works, transport upgrades will be taking