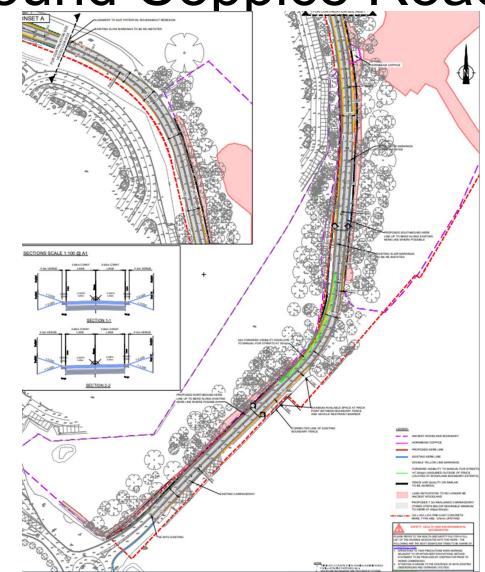

/sup> January 2023

Page 1



#### UTT/22/0434/OP

#### Land North Of Stansted Airport



## Location of Site in Context









## **Demolition Plan** 0 0 27 D R -164



#### **Proposed Parameters Plan**





## Proposed Height Parameters Plan





#### **Illustrative Masterplans**





# Illustrative Landscape Plan





## CGI Image of First Avenue



#### X Section Views from Northern Boundary, edge Burton End Chicken Farm & Ash PH Garden





#### Looking East from Round Coppice Rd Looking South & East from Bury Lodge View through First Avenue











ECTION F-F - Looking east from Bury Lodge - Scale 1:500

SECTION G-G Through First Avenue - Scale 1:500



## **Proposed Sub-Station**











Section C - C



#### **Sub-Station Layout**



Page 14



#### **Round Coppice Road**





#### **Transport Upgrades**

Overview of the on-site and offsite works required as part of the transport upgrades.

As part of the second stage of infrastructure works, transport upgrades will be taking place <u>both</u> on-site and off-site at London Stansted.





#### First Avenue Amendments





#### First Avenue Layout





# M11/A120 Priory Wood



Page 19





# Indicative overlay of illustrative built form