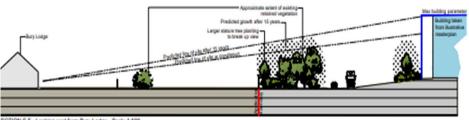

#### Looking East from Round Coppice Rd Looking South & East from Bury Lodge View through First Avenue

ECTION F-F - Looking east from Bury Lodge - Scale 1:500

SECTION G-G Through First Avenue - Scale 1:500