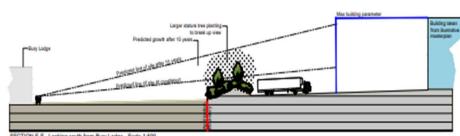

#### Looking East from Round Coppice Rd Looking South & East from Bury Lodge View through First Avenue

ECTION F-F - Looking east from Bury Lodge - Scale 1:500

SECTION G-G Through First Avenue - Scale 1:500