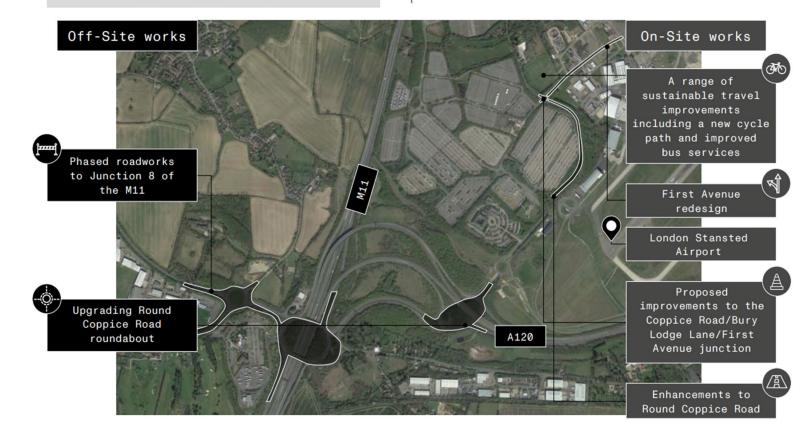

#### **Transport Upgrades**

Overview of the on-site and offsite works required as part of the transport upgrades.

As part of the second stage of infrastructure works, transport upgrades will be taking place <u>both</u> on-site and off-site at London Stansted.

#### First Avenue Amendments

#### First Avenue Layout