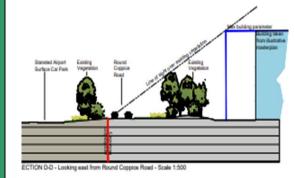

#### Looking East from Round Coppice Rd Looking South & East from Bury Lodge View through First Avenue

ECTION F-F - Looking east from Bury Lodge - Scale 1:500

SECTION G-G Through First Avenue - Scale 1:500