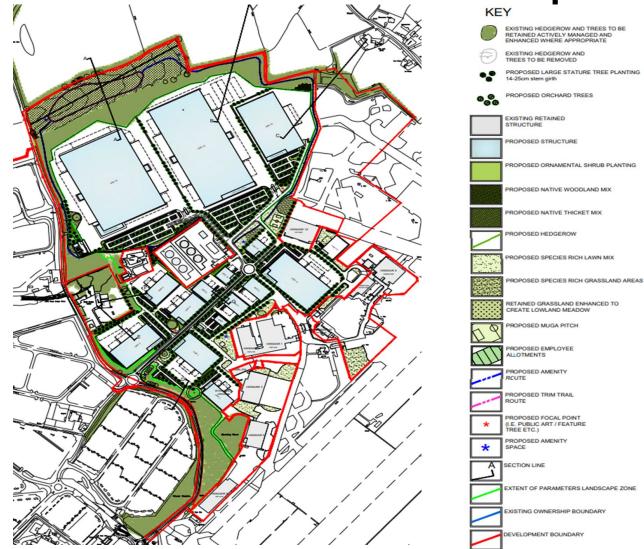

#### Planning Committee 25<sup>th</sup> January 2023

Page 1



#### UTT/22/0434/OP

#### Land North Of Stansted Airport



## Location of Site in Context









## **Demolition Plan** 0 0 27 D R -164



#### **Proposed Parameters Plan**





## Proposed Height Parameters Plan





#### **Illustrative Masterplans**





# Illustrative Landscape Plan





## CGI Image of First Avenue



#### X Section Views from Northern Boundary, edge Burton End Chicken Farm & Ash PH Garden





#### Looking East from Round Coppice Rd Looking South & East from Bury Lodge View through First Avenue











ECTION F-F - Looking east from Bury Lodge - Scale 1:500

SECTION G-G Through First Avenue - Scale 1:500



## **Proposed Sub-Station**











Section C - C



#### **Sub-Station Layout**



Page 14



#### **Round Coppice Road**





#### **Transport Upgrades**

Overview of the on-site and offsite works required as part of the transport upgrades.

As part of the second stage of infrastructure works, transport upgrades will be taking place <u>both</u> on-site and off-site at London Stansted.





#### First Avenue Amendments





#### First Avenu